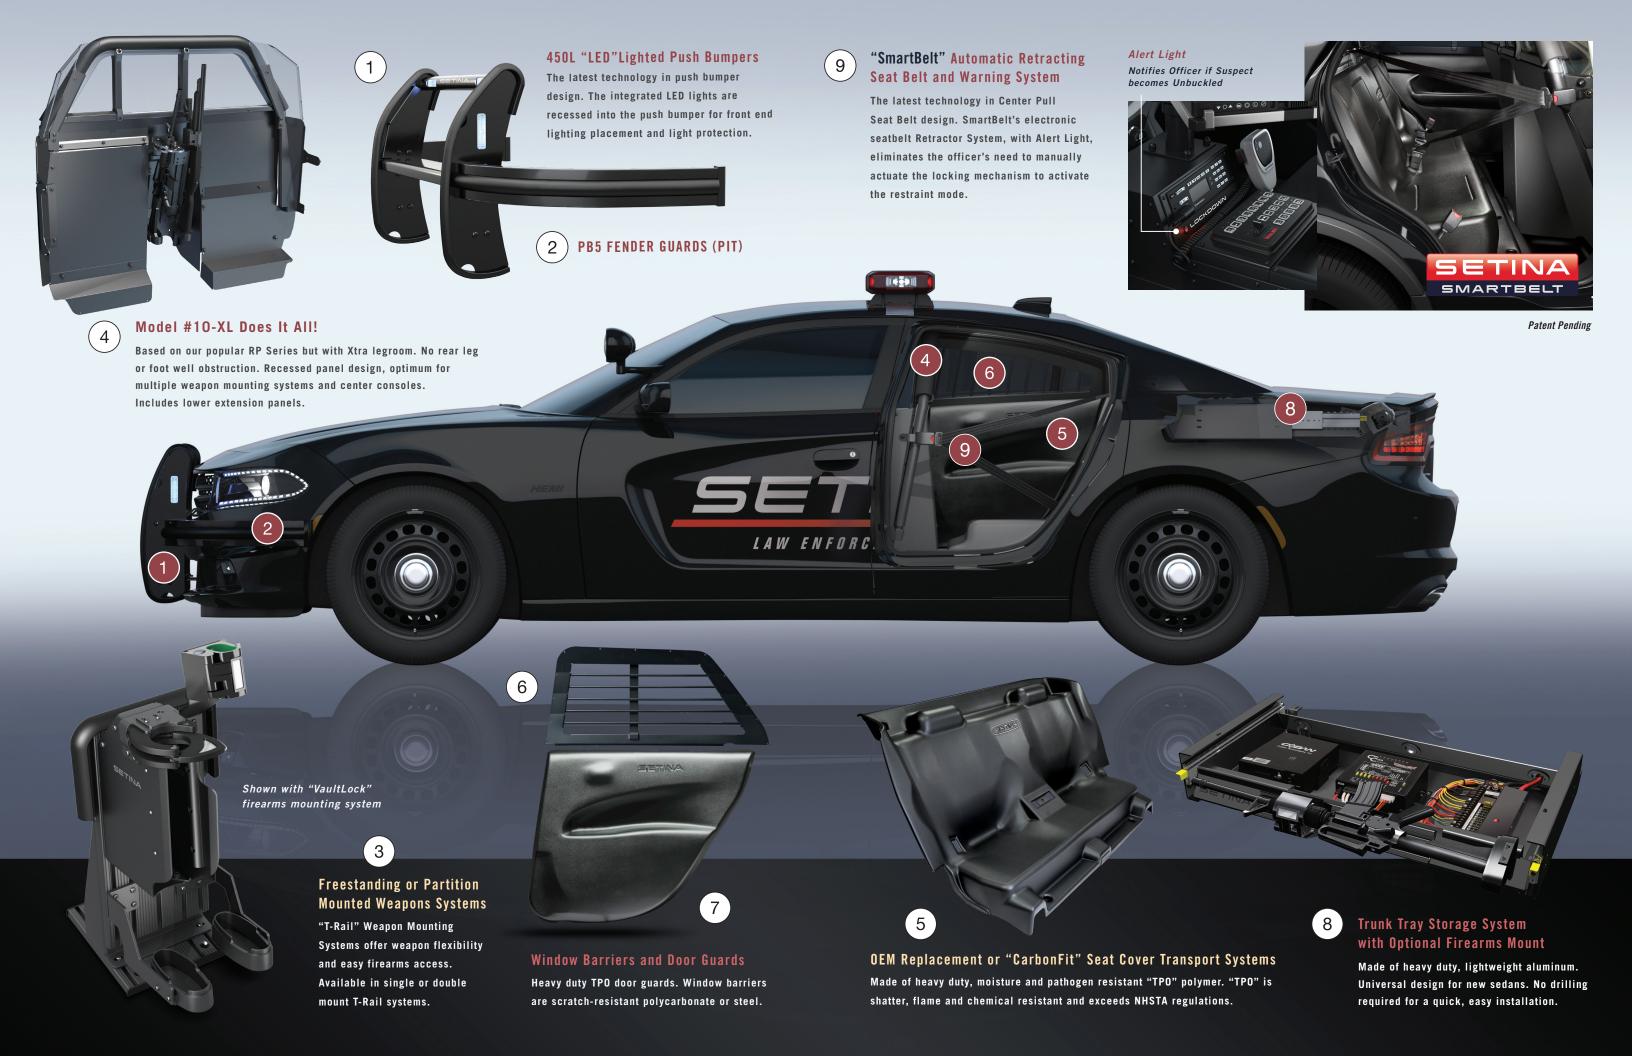

## 2020 CHARGER PURSUIT FEATURED FLEET EQUIPMENT

Recommended Equipment

(1) PUSH BUMPER - (Shown with 4 "LED" Light Option)

PB450L4 4 "LED" Light Push Bumper PB450L2 2 "LED" Light Push Bumper

PB400 Push Bumper (Without "LED" Lights)

"LED" Lighting Options Available:

Code 3, D&R Electronics, Federal Signal, Feniex, SoundOff, Tomar & Whelen

P.I.T. IMPACT RESISTANT FENDER PROTECTORS - (Shown with PB-5 Single Bar Option)
FK0400CGR15 PB-5 (P.I.T.) Single Bar Impact Resistant Fender Protector Wraps
FK0411CGR15 PB-9 (P.I.T.) Double Bar Impact Resistant Fender Protector Wraps

#### HEADLIGHT GUARDS WITH P.I.T. IMPACT RESISTANT FENDER PROTECTORS

HK0807CGR15 PB-6 Headlight Guards with PB-5 Single Bar P.I.T Fender Protector Wraps HK2270CGR15 PB-10 Headlight Guard with PB-9 Double Bar P.I.T. Fender Protector Wraps

### **HEADLIGHT GUARDS ONLY**

HK0806CGR15 PB-8 Headlight Guard System

(3) DUAL VERTICAL FIREARMS MOUNTING SYSTEMS - (Shown with" VaultLock" Option)

GK10141S1U "VaultLock" and "Small" Shotgun Lock

GK10301S1U "Handcuff Style" Universal AR Lock and "Small" Shotgun Lock

GK11191B1SSSCA "Blac-Rac" Tactical Lock and "Small" Shotgun Lock

(4)(5) PARTITION – XTRA LEGROOM WITH TRANSPORT SEAT (Shown with #10-XL & Replacement Seat)

PK1130CGR11 #10-XL Front Partition with Coated Scratch Resistant Polycarbonate Window

QK0634CGR11 "Replacement" Stand Alone Transport Seat

QKO494CGR11 "Cover Style" Transport Seat

Prisoner Transport Seats Available with "SmartBelt" or "Center Pull" Seat Belt System

WINDOW BARRIERS - PRISONER AREA

WK0513CGR11 Vertical Steel Bars

WK0594CGR11 Slotted Scratch Resistant Polycarbonate

(7) DOOR GUARDS

DK0100CGR11 Impact Resistant TPO Polymer (Fits over 0EM Factory Door)

(8) REAR CARGO TRUNK TRAY ALUMINUM

TK1189CGR11 Full-Width Aluminum Tray with 300 lb. capacity Ball Bearing,

Full-Extension Slides.

TK1167CGR11 Trunk Tray Aluminum with Lid and Lock.

Trunk Tray - shown with electronics and firearms mount