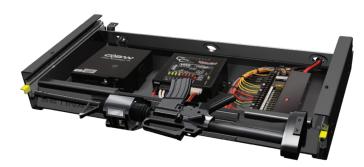

TK1189CGR11 Full-Width Aluminum Tray with 300 lb. capacity Ball Bearing,

Full-Extension Slides.

TK1167CGR11 Trunk Tray Aluminum with Lid and Lock.

Trunk Tray - shown with electronics and firearms mount