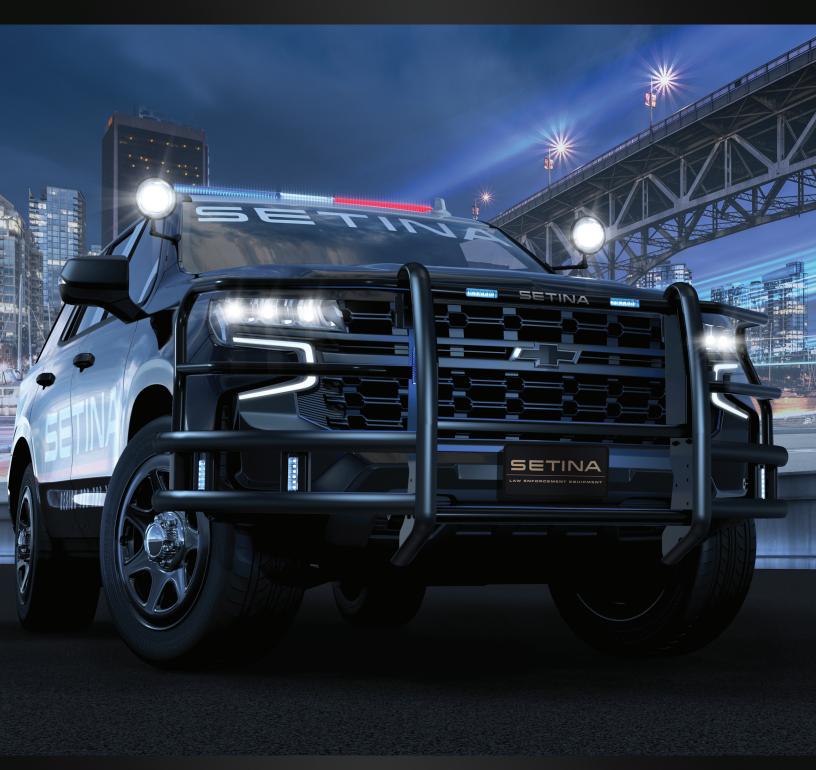

## 2020 TAHOE FEATURED FLEET EQUIPMENT

1 PUSH BUMPER - (Shown with 4 "LED" Light Option)

PB450L4 4 "LED" Light Push Bumper PB450L2 2 "LED" Light Push Bumper

PB400 Push Bumper (Without "LED" Lights)

"LED" Lighting Options Available:

Code 3, D&R Electronics, Federal Signal, Feniex, SoundOff, Tomar & Whelen

P.I.T. IMPACT RESISTANT FENDER PROTECTORS - (Shown with PB-5 Single Bar Option)
FK0400TAH15 PB-5 (P.I.T.) Single Bar Impact Resistant Fender Protector Wraps
FK0402TAH15 PB-9 (P.I.T.) Double Bar Impact Resistant Fender Protector Wraps

### HEADLIGHT GUARDS WITH P.I.T. IMPACT RESISTANT FENDER PROTECTORS

HK0810TAH15 PB-6 Headlight Guards with PB-5 Single Bar P.I.T Fender Protector Wraps HK2273TAH15 PB-10 Headlight Guard with PB-9 Double Bar P.I.T. Fender Protector Wraps

#### **HEADLIGHT GUARDS ONLY**

HK0809TAH15 PB-8 Headlight Guard System

3 DUAL VERTICAL FIREARMS MOUNTING SYSTEMS - (Shown with" VaultLock" Option)

GK10141S1U "VaultLock" and "Small" Shotgun Lock

GK10301S1U "Handcuff Style" Universal AR Lock and "Small" Shotgun Lock