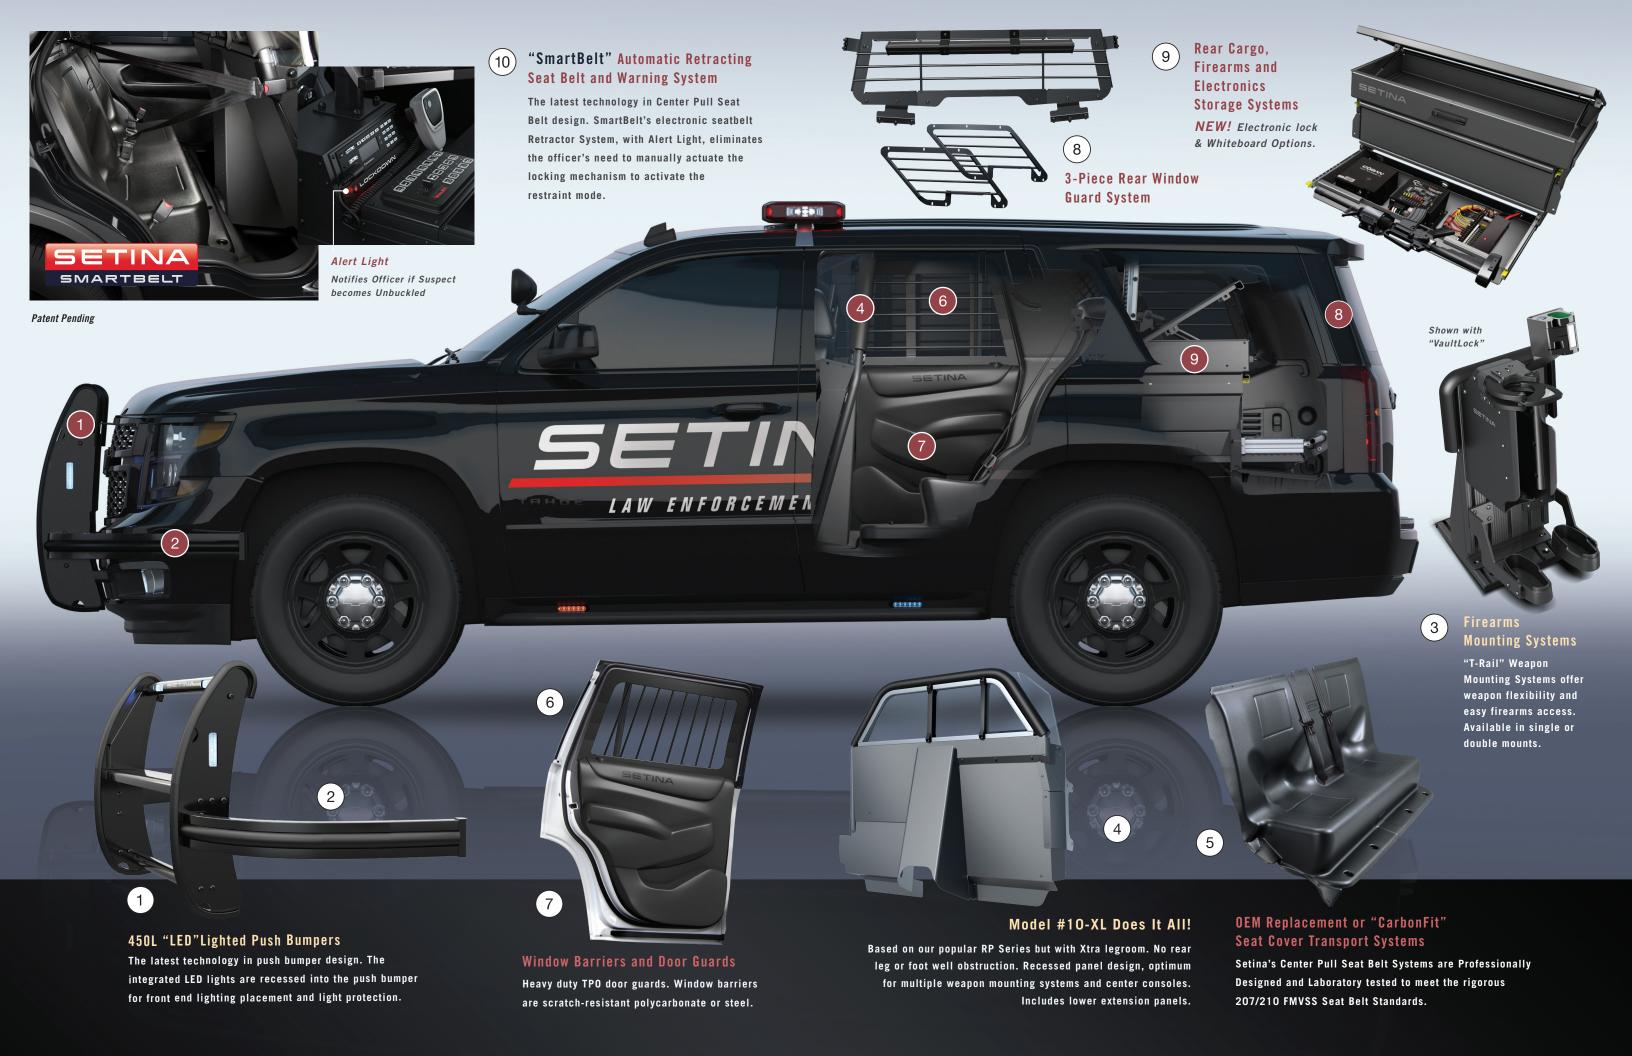

## 2020 TAHOE FEATURED FLEET EQUIPMENT

1 PUSH BUMPER - (Shown with 4 "LED" Light Option)

PB450L4 4 "LED" Light Push Bumper PB450L2 2 "LED" Light Push Bumper

PB400 Push Bumper (Without "LED" Lights)

"LED" Lighting Options Available:

#### **HEADLIGHT GUARDS ONLY**

HK0809TAH15 PB-8 Headlight Guard System

3 DUAL VERTICAL FIREARMS MOUNTING SYSTEMS - (Shown with" VaultLock" Option)

GK10141S1U "VaultLock" and "Small" Shotgun Lock

GK10301S1U "Handcuff Style" Universal AR Lock and "Small" Shotgun Lock

GK11191B1SSSCA "Blac-Rac" Tactical Lock and "Small" Shotgun Lock

 $\binom{4}{5}$  PARTITION – XTRA LEGROOM WITH TRANSPORT SEAT (Shown with #10-XL & Replacement Seat)

PK1156TAH15 #10-XL Front Partition with Coated Scratch Resistant Polycarbonate Window

QK0635TAH15 "Replacement" Stand Alone Transport Seat with #12 Rear Partition

QKO495TAH15 "Cover Style" Transport Seat with #12 Rear Partition (No Removal of OEM Factory Seat)

Prisoner Transport Seats Available with "SmartBelt" or "Center Pull" Seat Belt System

(6) WINDOW BARRIERS - PRISONER AREA

WK0514TAH15 Horizontal Steel Bars

WK0595TAH15 Slotted Scratch Resistant Polycarbonate

(7) DOOR GUARDS

DK0100TAH15 Impact Resistant TPO Polymer (Fits over 0EM Factory Door)

NINDOW BARRIERS - CARGO AREA

WK0040TAH15 3-Piece Horizontal Rear Window Bars - (Requires #12 Rear Compartment Partition)

9 REAR CARGO MULTI-TIER STORAGE BOX SYSTEM (Multiple Configurations and Lock Options)

(Not Easy-Lift Compatible)

TKO241TAH15 Top Section - **DSC** – Lift top, Fixed Box with Combination Lock

Center "Base" Section - BSN - Base, Sliding Box with No Lock

TPA9289 Optional: Bottom Section - TRN - Tray, Radio with No Lock