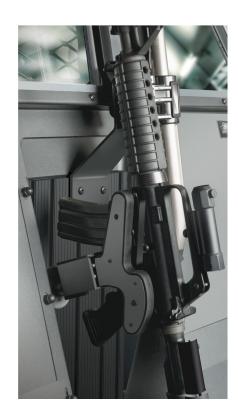

### 4130-M Shotgun Weapon Mount

- Machined from aluminum billet for superior strength
- Retains weapon even if unit is unlocked
- Secures weapon tightly to reduce vehicle vibrations
- Side saddle and optics friendly.

### **PARTITION MOUNT**

The T-Rail Firearms System provides maximum adjustability for multiple weapons and flexibility to accommodate multiple lock heads.

Available in Double or Single Mount models.

Fits XL, Recessed Panel and Flat Panel Partitions.