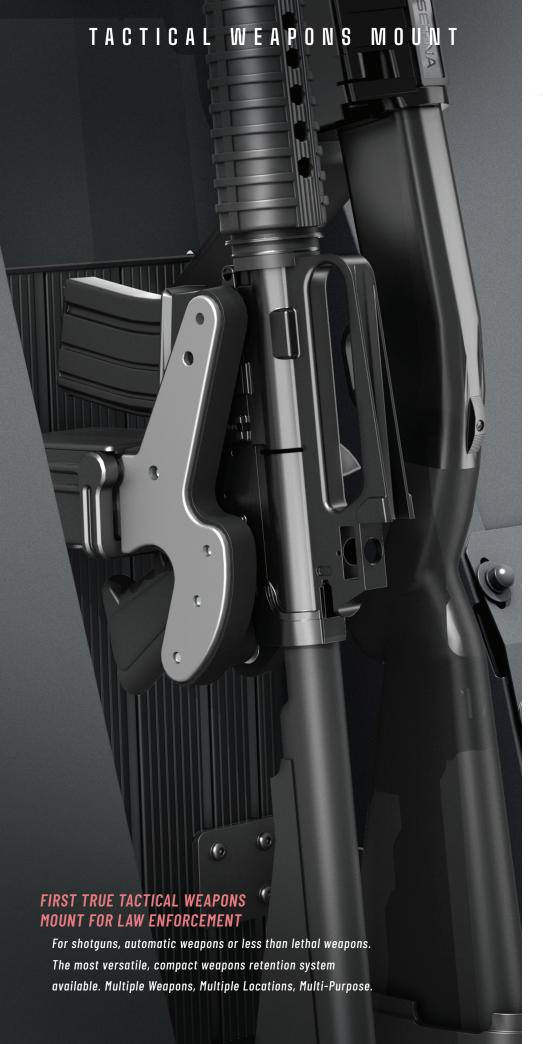

# TACTICAL WEAPONS MOUNT FOR LAW ENFORCEMENT

BLAC-RAC'S® design is the most Versatile, Compact Weapons Retention System Available. Multiple Weapons, Multiple Locations, Multi-Purpose.

### Available In Electronic Or Manual Models.

- Accommodates all weapon platforms.
- Optics Friendly for Scopes,
   Optics Lights or Lasers.
- Handles 30 round magazine when firearm is mounted.
- 360 degree swivel and 45 degree offset positioning.
- Adjusted for Slim or Wide Receiver Firearms.