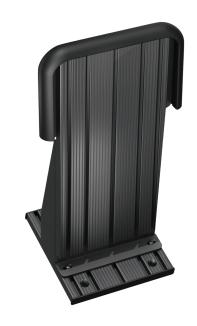

### FREESTANDING MOUNT

Offers mounting location for Firearms system when partition is not installed.

#### FREESTANDING BASE

Setina's modular design allows the transfer of the T-Rail Firearm System between the Partition mount and a Freestanding Mount.