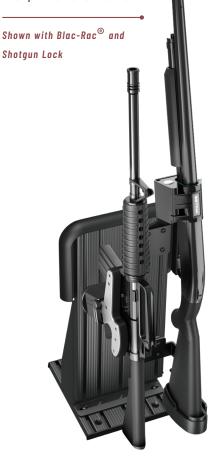

billet for superior strength
- Retains weapon even if unit is unlocked
- Secures weapon tightly to reduce vehicle vibrations
- Side saddle and optics friendly.

# Simple Solutions For Complex Firearms

### FROM SETINA

#### ADVANCED T-RAIL TECHNOLOGY

Setina's, Double and Single T-Rail Firearms Mounting Systems provide quick,easy access to your firearms, or less than lethal guns.

The modular "T-Rail" technology allows our firearms systems to be easily converted from a Partition Mount to a Stand Alone Mount by simply adding the Freestanding Base.

T-Rail Technology also provides Maximum Adjustability and Accommodates Multiple Firearms.





www.setina.com

# FIREARMS MOUNTING SYSTEMS



### FREESTANDING MOUNT

Offers mounting location for Firearms system when partition is not installed.



### **PARTITION MOUNT**

The T-Rail Firearms System provides maximum adjustability for multiple weapons and flexibility to accommodate multiple lock heads.

Available in Double or Single Mount models.

Fits XL, Recessed Panel and Flat Panel Partitions.

Shown with Blac-Rac® and Shotgun Lock



#### 10-XL RECESSED PARTITION

Shown with double vertical weapon mount space saver mounting system that fits between the front seats, keeping firearms safely away from airbags and occupants.



#### FREESTANDING BASE

Setina's modular design allows the transfer of the T-Rail Firearm System between the Partition mount and a Freestanding Mount.