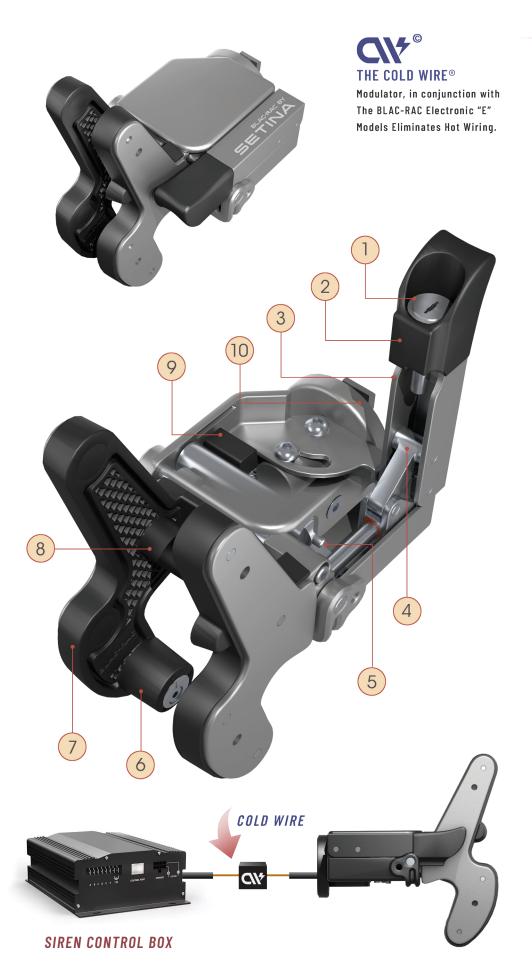

#### Blac-Rac® 1082 E Features

- Proprietary integral key lock, key cannot be copied.
- 2. Durable, glass-filled nylon handle.
- 3. Vertical motion handle allows. installation in tight spaces.
- 4. Over-the-center clamp action retains weapon in unlocked position.
- 5. Slam latch allows quick closing.
- Eccentric pistol grip rest field. adjustable to fit a variety of weapons.
- 7. Exclusive, non-marring pads secure weapon, protect contact points
- 8. Reinforced trigger post.
- Internal encapsulated microprocessor standard delay of 8 seconds before re-locking.
- Single point mounting base, for unlimited mounting options.