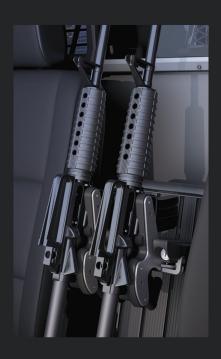

#### Blac-Rac® 1082 E Features

- Proprietary integral key lock, key cannot be copied.
- 2. Durable, glass-filled nylon handle.
- 3. Vertical motion handle allows. installation in tight spaces.
- 4. Over-the-center clamp action retains weapon in unlocked position.
- 5. Slam latch allows quick closing.
- Eccentric pistol grip rest field. adjustable to fit a variety of weapons.
- 7. Exclusive, non-marring pads secure weapon, protect contact points
- 8. Reinforced trigger post.
- Internal encapsulated microprocessor standard delay of 8 seconds before re-locking.
- Single point mounting base, for unlimited mounting options.

### Available In Electronic Or Manual Models.

- Accommodates all weapon platforms.
- Optics Friendly for Scopes,
   Optics Lights or Lasers.
- Handles 30 round magazine when firearm is mounted.
- 360 degree swivel and 45 degree offset positioning.
- Adjusted for Slim or Wide Receiver Firearms.