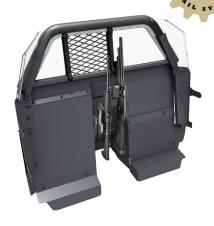

#### 10-XL RECESSED PARTITION

Shown with double vertical weapon mount space saver mounting system that fits between the front seats, keeping firearms safely away from airbags and occupants.