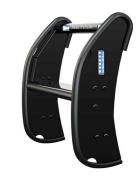

Setina's Single and Double T-Rail Mounting Systems provides law enforcement with a superior solution for Firearms Mounting and Placement. Designed for Maximum Versatility and Ease of Access. The unique T-Rail design provides maximum adjustability and flexibility to accommodate multiple firearms with your choice of multiple lock options to fit your department's needs.

Available in Partition, Free Standing or in Rear Cargo Area Mounting.

#### FIREARMS MOUNTING SYSTEMS - FOR SINGLE PRISONER TRANSPORT

GK03831SBLT22 Single T-Rail Firearms Mounting System with Small Lock

(TIMERS AND SWITCHES NOT INCLUDED - SOLD SEPARATELY)

#### FIREARMS MOUNTING SYSTEMS - REAR CARGO COMPARTMENT - REAR PARTITION MOUNT

GK00631UBLT22 T-Rail Firearms Mounting System with Universal Lock

(TIMERS AND SWITCHES NOT INCLUDED - SOLD SEPARATELY)