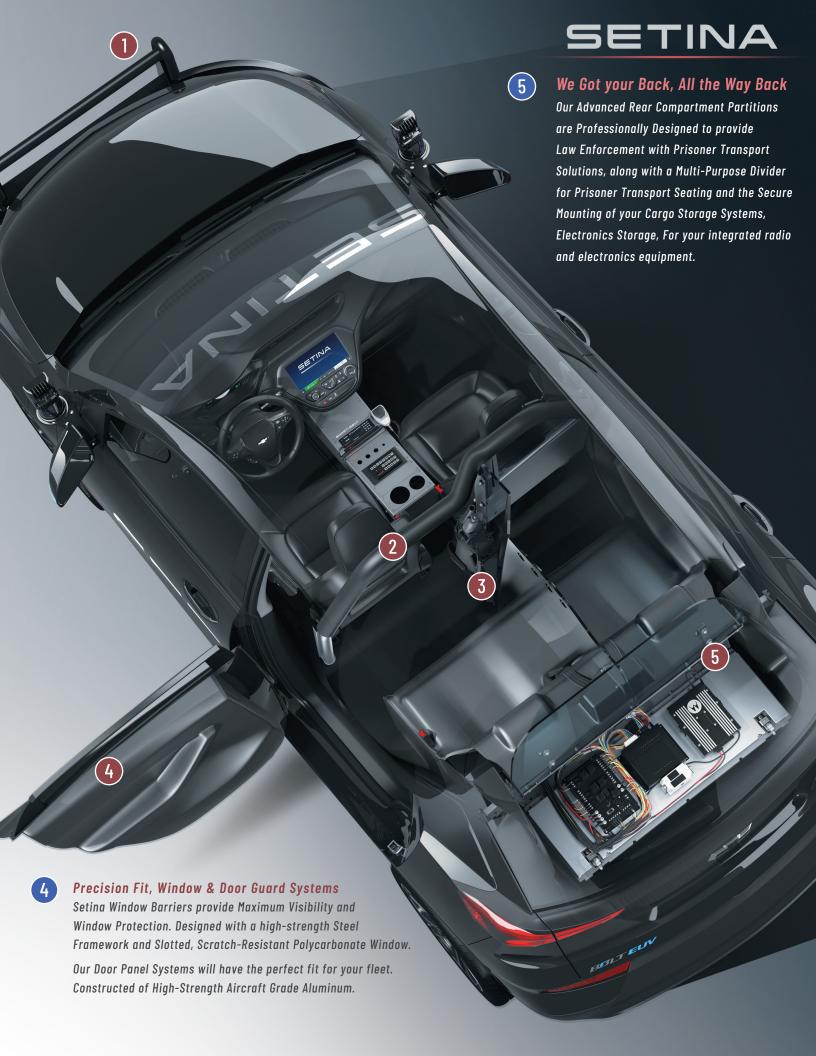

2 Single Prisoner Transport Systems

Our Single Prisoner Transport Partitions provide a secure area to transport the detainee, while maximizing driver comfort and accessory storage. Advanced design includes a full roll-bar type framework for added structural support for your vehicle.

The partition front window is available with Coated Scratch-Resistant Polycarbonate or with Vinyl Coated Expanded Metal. Vented divider panel design provides maximum airflow to rear passenger.

Firearms Mounting Systems

Setina's Single and Double T-Rail Mounting Systems provides law enforcement with a superior solution for Firearms Mounting and Placement. Designed for Maximum Versatility and Ease of Access. The unique T-Rail design provides maximum adjustability and flexibility to accommodate multiple firearms with your choice of multiple lock options to fit your department's needs.

Available in Partition, Free Standing or in Rear Cargo Area Mounting.

#### **WINDOW BARRIERS - PRISONER AREA**

WK0594BLT22 Vented Scratch Resistant Polycarbonate Window Guards

**DOOR GUARDS** 

DK0593BLT22 Impact Resistant Aluminum Door Guards

#### PARTITION - REAR CARGO WITH ELECTRONICS STORAGE COMPARTMENT

PKO666BLT22 #12VS Rear Polycarbonate Partition with Fold-Down Radio and Electronics Storage Locker.