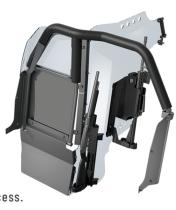

2 Single Prisoner Transport Systems

Our Single Prisoner Transport Partitions provide a secure area to transport the detainee, while maximizing driver comfort and accessory storage. Advanced design includes a full roll-bar type framework for added structural support for your vehicle.

The partition front window is available with Coated Scratch-Resistant Polycarbonate or with Vinyl Coated Expanded Metal. Vented divider panel design provides maximum airflow to rear passenger.

Firearms Mounting Systems

#### **PARTITION - SINGLE PRISONER TRANSPORT SYSTEM**

1K0032BLT22WD #6VS Single Prisoner Transport System

(AVAILABLE FOR OEM FACTORY SEAT ONLY)

#### PARTITION - REAR CARGO WITH ELECTRONICS STORAGE COMPARTMENT

PKO666BLT22 #12VS Rear Polycarbonate Partition with Fold-Down Radio and Electronics Storage Locker.