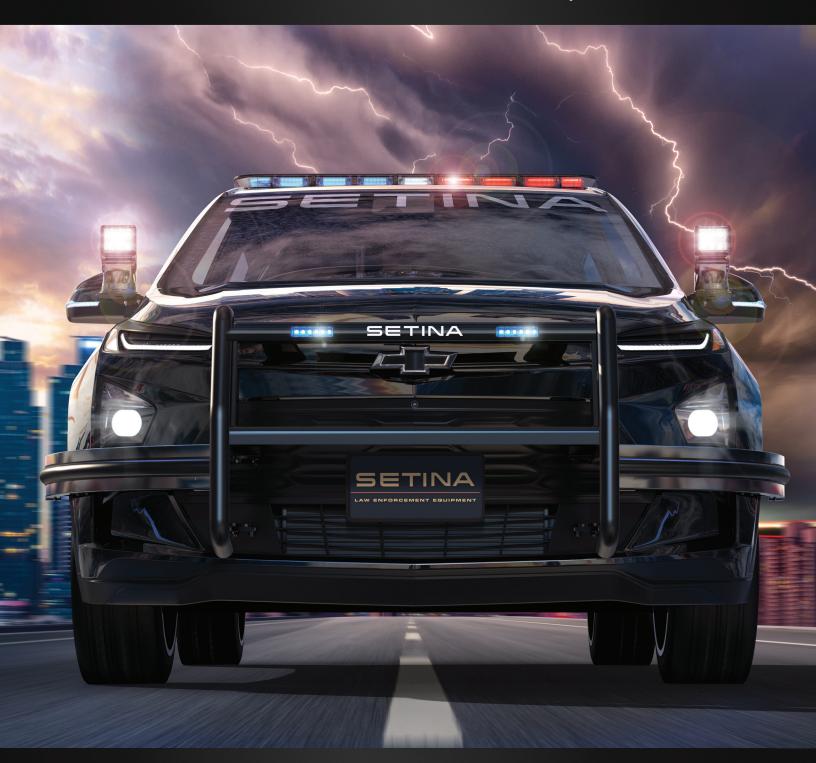

### SETINA DELIVERS ON CHEVY BOLT EQUIPMENT

Setina "LED" Lighted Push Bumpers

Setina's PB405L Series Push Bumpers offer the latest technology in "LED" perimeter lighting. The PB450L is completely factory pre-assembled and wired for quick and easy installation. High-Strength Aircraft Grade Aluminum construction for optimum fuel economy and satisfies the automakers concerns for front end weight limitations.

#### **PUSH BUMPER**

BK0534BLT22 PB400 Aluminum Push Bumper (Without LED Lights)

PB450L2 2 LED Light Push Bumper

PB450L4 4 LED Light Push Bumper - (Not Shown)

**Lighting Options:** Soundoff Mpower, Whelen Ion, Federal Signal MicroPulse