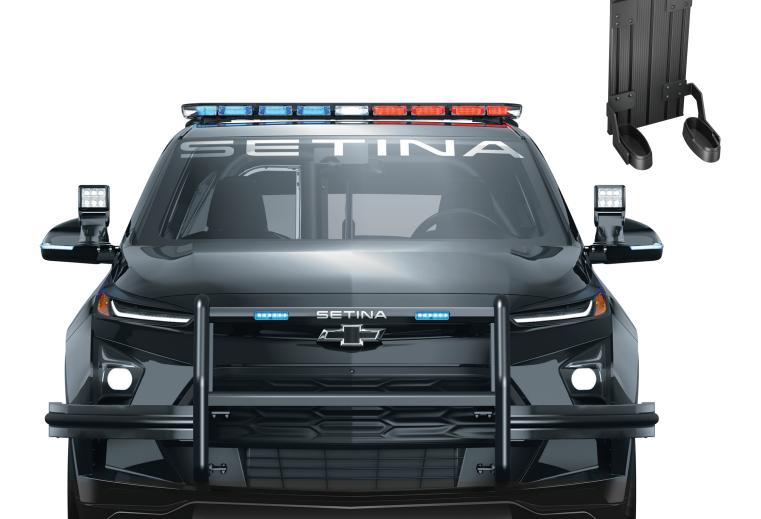

### SETINA DELIVERS ON CHEVY BOLT EQUIPMENT

Setina "LED" Lighted Push Bumpers

Setina's PB405L Series Push Bumpers offer the latest technology in "LED" perimeter lighting. The PB450L is completely factory pre-assembled and wired for quick and easy installation. High-Strength Aircraft Grade Aluminum construction for optimum fuel economy and satisfies the automakers concerns for front end weight limitations.

#### **PUSH BUMPER**

BK0534BLT22 PB400 Aluminum Push Bumper (Without LED Lights)

PB450L2 2 LED Light Push Bumper

PB450L4 4 LED Light Push Bumper - (Not Shown)

**Lighting Options:** Soundoff Mpower, Whelen Ion, Federal Signal MicroPulse