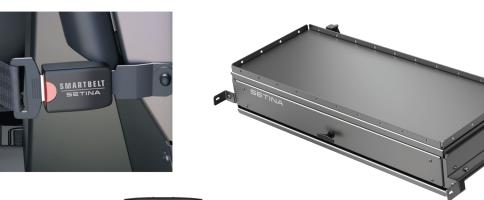

**REAR PARTITION** 

PK0316BLE242ND #12-VS Rear Partition - (Polycarbonate Only)
PK0123BLE242ND #12-VS Rear Partition - (Expanded Metal Only)

TRANSPORT SEAT

QK2112BLE24 Complete Setina OEM "Replacement" Seating with Center Pull Seatbelt
QK1224BLE24 Complete Setina OEM "Replacement" Seat with Smart Belt System

### Single Drawer Rear Cargo

The Rear Cargo Single Drawer storage offers multiple tiers and configurations to meet your department's needs. The top tier provides options for locks, including keyless RFID or keylock systems.

The drawer features a slide-out equipment tray with 300 lb. capacity and lock-in, lock-out Accuride slide rails.