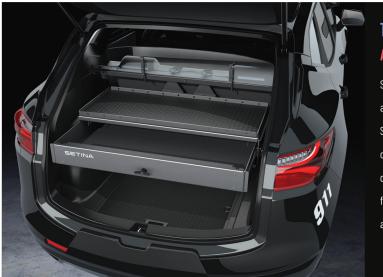

### Single Drawer Rear Cargo

The Rear Cargo Single Drawer storage offers multiple tiers and configurations to meet your department's needs. The top tier provides options for locks, including keyless RFID or keylock systems.

The drawer features a slide-out equipment tray with 300 lb. capacity and lock-in, lock-out Accuride slide rails.