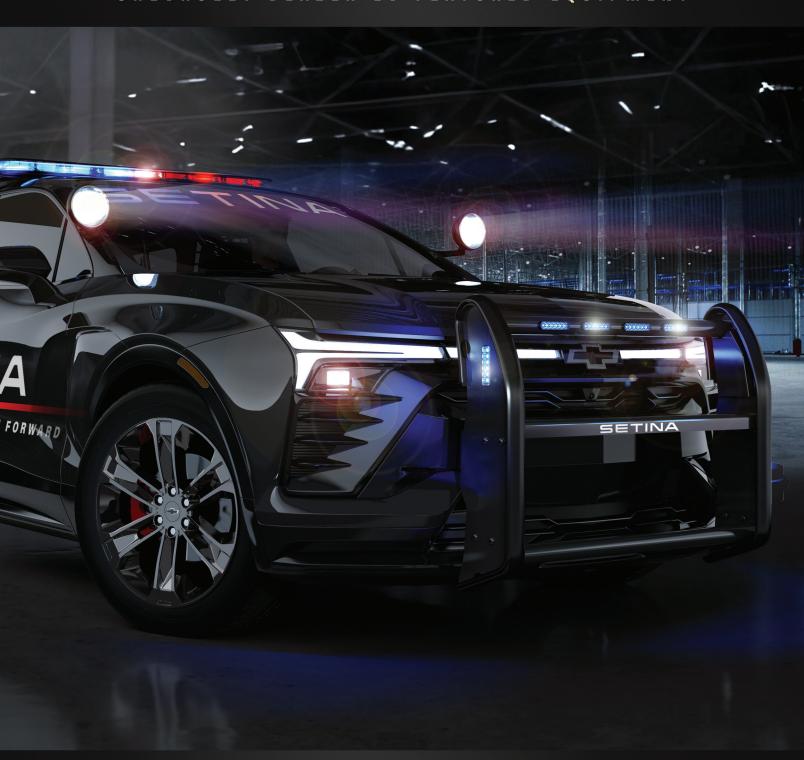

# CHEVROLET BLAZER EV FEATURED EQUIPMENT

# CHEVY BLAZER-EV FEATURED EQUIPMENT

**Recommended Equipment** 

MADE IN THE USA

**PUSH BUMPER** 

BK0534BLE24 PB400 All Aluminium Push Bumper (Without LED Lights)

PB450L2 2 LED Light Push bumper PB450L4 4 LED Light Push bumper

**Lighting Options:** Soundoff Mpower, Whelen Ion, Federal Signal MicroPulse

Light Ready Options: Soundoff, Whelen, Code 3, D&R Electronics, Federal Signal, Tomar or Fennix

**PARTITION** 

PK1130BLE24 #10XL Front Partition Series Xtra legroom Front Partition