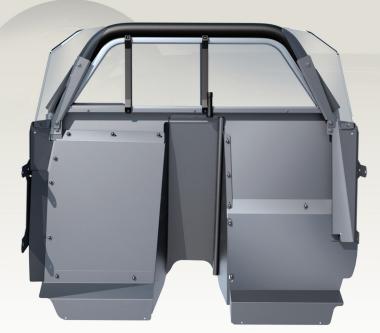

### Model #12VS Rear Cargo Partition

Available with coated, Scratch-Resistant Polycarbonate or Expanded Metal.

The Setina Push Bumper

From our styled Original, Heavy Duty with our latest technology in "LED"s, our Superior Push Bumper Designs ensure Durability and Performance in the most extreme condition.

**REAR PARTITION** 

PK0316BLE242ND #12-VS Rear Partition - (Polycarbonate Only)
PK0123BLE242ND #12-VS Rear Partition - (Expanded Metal Only)

TRANSPORT SEAT

QK2112BLE24 Complete Setina OEM "Replacement" Seating with Center Pull Seatbelt
QK1224BLE24 Complete Setina OEM "Replacement" Seat with Smart Belt System