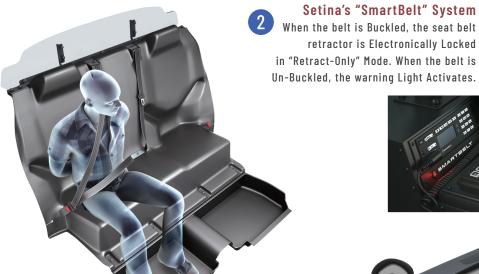

# Taking Transport Seating to the Next Level Efficiency

Laboratory testing is a Critical Part of Seat Belt Design and Performance. Setina's unique Center Pull Seat Belt Systems are Professionally Designed and Laboratory tested to meet 207/210 FMVSS, Federal Seat Belt Safety Standards.

**REAR PARTITION** 

PK0316BLE242ND #12-VS Rear Partition - (Polycarbonate Only)
PK0123BLE242ND #12-VS Rear Partition - (Expanded Metal Only)

TRANSPORT SEAT

QK2112BLE24 Complete Setina OEM "Replacement" Seating with Center Pull Seatbelt
QK1224BLE24 Complete Setina OEM "Replacement" Seat with Smart Belt System