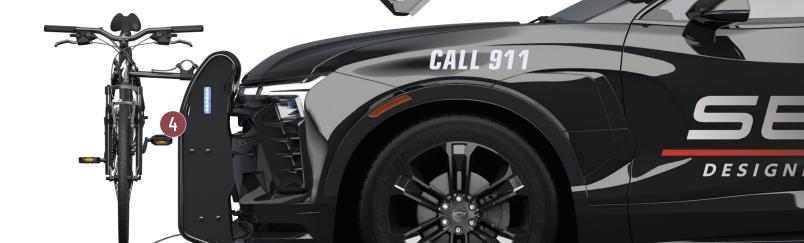

The Police Bike Rack with it's unique is the latest in extendable design option for Push Bumper bike transport.