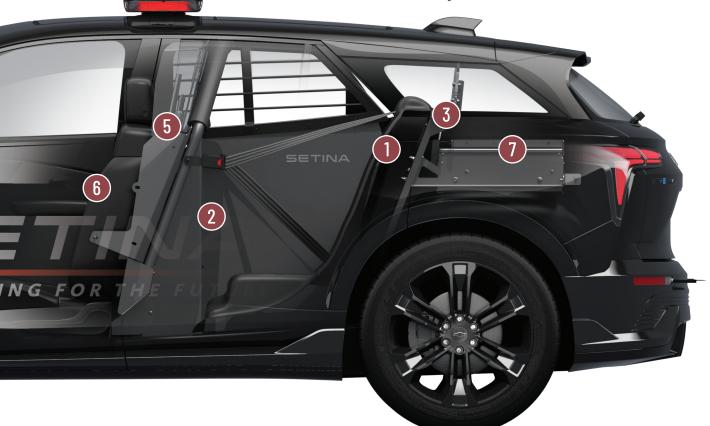

# CHEVY BLAZER-EV FEATURED EQUIPMENT

**Recommended Equipment** 

MADE IN THE USA

**PUSH BUMPER** 

BK0534BLE24 PB400 All Aluminium Push Bumper (Without LED Lights)

PB450L2 2 LED Light Push bumper PB450L4 4 LED Light Push bumper

**Lighting Options:** Soundoff Mpower, Whelen Ion, Federal Signal MicroPulse

Light Ready Options: Soundoff, Whelen, Code 3, D&R Electronics, Federal Signal, Tomar or Fennix

**PARTITION** 

PK1130BLE24 #10XL Front Partition Series Xtra legroom Front Partition

**REAR PARTITION** 

PK0316BLE242ND #12-VS Rear Partition - (Polycarbonate Only)
PK0123BLE242ND #12-VS Rear Partition - (Expanded Metal Only)

TRANSPORT SEAT

QK2112BLE24 Complete Setina OEM "Replacement" Seating with Center Pull Seatbelt
QK1224BLE24 Complete Setina OEM "Replacement" Seat with Smart Belt System

**DUAL FIREARMS MOUNTING SYSTEM** 

GK10301S1UHK DualT-RailMount 1 Small. 1 Universal, Hand Cuff Key Override

GK10301S1U DualT-RailMount 1 Small. 1 Universal

**REAR CARGO TRAY** 

TPA9289 Cargo Radio Tray

REAR CARGO DECK STORAGE

TKO661BLE24 Easy-Lift Cargo Deck System - (Secure solution to Lower deck Radio, Electronics and Cargo)

**REAR CARGO DRAWER** 

TK0126BLE24 Single Sliding Drawer Key Lock - (Combination Lock, Electronic Lock & RFID Locks are Available)