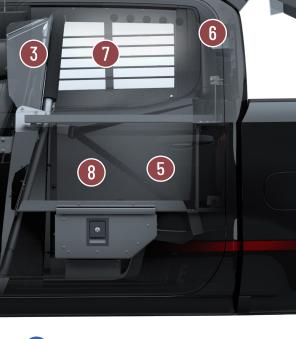

### **Defining New Standards for Rear Window Security and Visability**

Setina's Rear Window Guards come with Heavy duty black power coated steel and aluminum construction, with radius corners that eliminate abrupt edges.

### **Trans-Max Transport & Interior Cargo** Storage for Trucks

Setina Trans Max with a Polycarbonate Divider Wall for Single Prisoner Transport. Includes A Heavy-Duty Pull-Out Cargo Drawer with Upper Storage Deck System, and Integrated Radio and Electronics