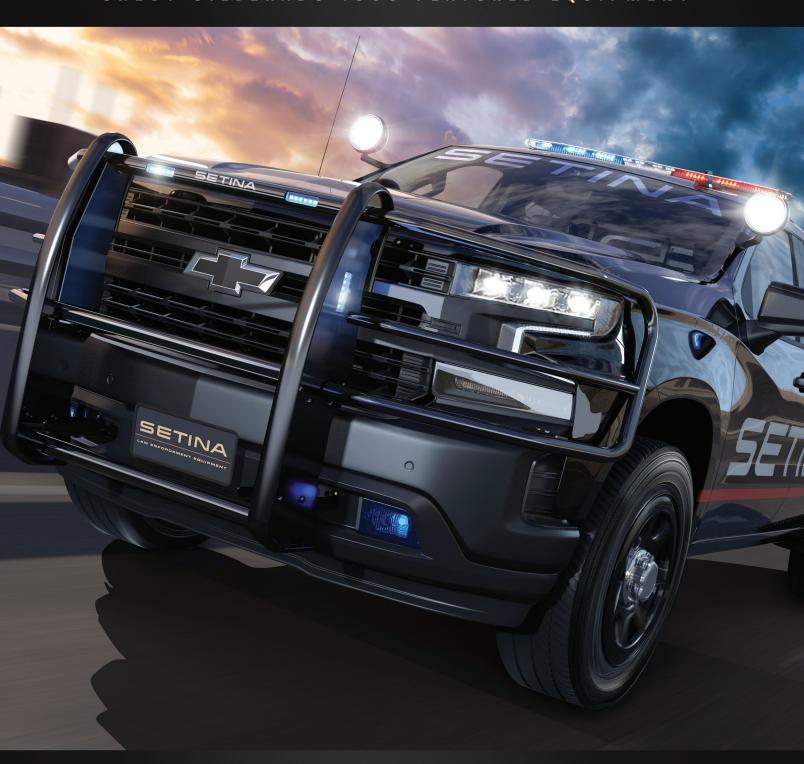

Proven Value and Performance In Push Bumpers

From our styled Original, Heavy Duty with our latest technology in "LED"s, our Superior Push Bumper Designs ensure Durability and Performance in the most extreme condition.

### **PUSH BUMPER**

BK0534CHT191500 PB400 Aluminum Push Bumper (Without LED Lights)

PB450L2 2 LED Light Push Bumper - (Not Shown)

PB450L4 4 LED Light Push Bumper

**Lighting Options:** Whelen, SoundOff, Federal Signal

### **HEADLIGHT GUARD SYSTEM** - Not Shown

HK0809CHT191500 PB-8 Steel Headlight Guard System

### DUAL VERTICAL FIREARMS MOUNTING SYSTEMS - #2 and Handcuff Key available for override

GK10141S1U VaultLock and Small Shotgun Lock - (Not Shown)
GK10301S1U Handcuff Style Universal AR and Small Shotgun Lock

GK11191B1SSSCA Blac-Rac Tactical Lock and Small Shotgun Lock - (Not Shown)

GF1382CHT191500 T-Rail Free Standing Mount