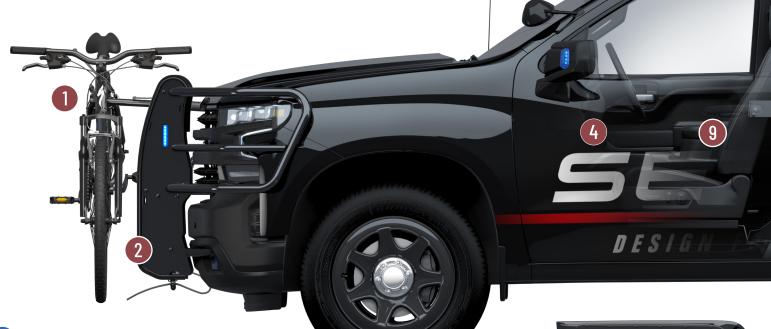

Setina Bike Rack Maximizes Your Push Bumper Capabilities

The Police Bike Rack with it's unique design is the latest in extendable options for Setina Push Bumper's bike transport. Quick Easy Mounting, Removal and Storage, and is Adjustable for Multiple Bikes.