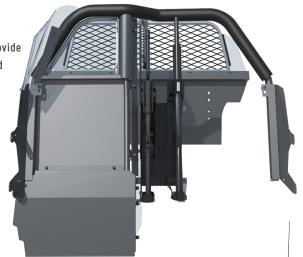

### **Trans-Max Transport & Interior Cargo** Storage for Trucks

Setina Trans Max with a Polycarbonate Divider Wall for Single Prisoner Transport. Includes A Heavy-Duty Pull-Out Cargo Drawer with Upper Storage Deck System, and Integrated Radio and Electronics

### REAR CARGO STORAGE SYSTEM — (Rear Cargo Recessed Partition Required—Sold Separately)

TK1459CHT191500 Cargo Deck with Drawer Max - (Not Shown)

Comes with poly wall, radio box, deck, rubber mat, drawer and base assembly, aluminum door panel set,

TPO seat with Center Pull Seat Belt, and upper deck.

TK1339CHT191500 Cargo Deck with Drawer TransMax - Shown Below

Comes complete with Cargo Deck Drawer Max in addition to horizontal steel window barriers

and expanded metal rear window barrier.