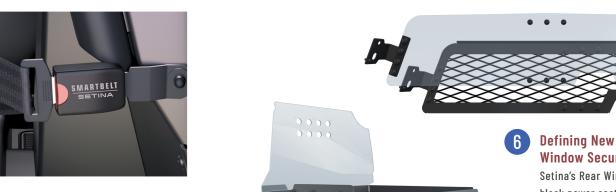

### **Defining New Standards for Rear Window Security and Visability**

Setina's Rear Window Guards come with Heavy duty black power coated steel and aluminum construction, with radius corners that eliminate abrupt edges.

### **Setina OEM Single Prisoner Seating**

Professionally Engineered to provide Maximum Rear Passenger Legroom, as well as Easier Prisoner Loading and Unloading. Available with our Advanced, Center-Pull System or our Newest Electronic "SmartBelt" System.