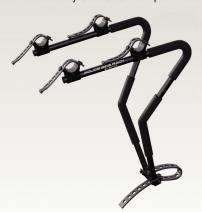

Setina Bike Rack Maximizes Your Push Bumper Capabilities

The Police Bike Rack with it's unique design is the latest in extendable options for Setina Push Bumper's bike transport. Quick Easy Mounting, Removal and Storage, and is Adjustable for Multiple Bikes.