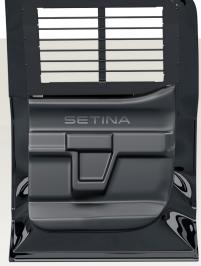

### **HEADLIGHT GUARD SYSTEM** - Not Shown

HK0809CHT191500 PB-8 Steel Headlight Guard System