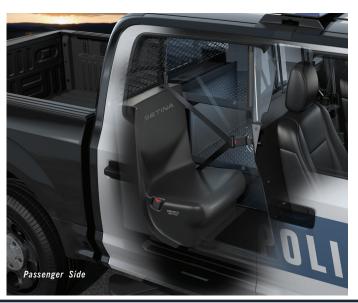

### **Setina OEM Single Prisoner Seating**

Professionally Engineered to provide Maximum Rear Passenger Legroom, as well as Easier Prisoner Loading and Unloading. Available with our Advanced, Center-Pull System or our Newest Electronic "SmartBelt" System.

### **#12VS Rear Cargo Partition**

Available with coated, Scratch-Resistant Polycarbonate or Expanded Metal.

When the belt is Buckled, the seat belt retractor is Electronically Locked in "Retract-Only" Mode. When the belt is Un-Buckled, the warning Light Activates.