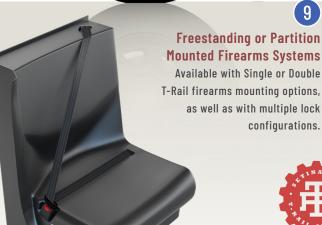

### DUAL VERTICAL FIREARMS MOUNTING SYSTEMS - #2 and Handcuff Key available for override

GK10141S1U VaultLock and Small Shotgun Lock - (Not Shown)
GK10301S1U Handcuff Style Universal AR and Small Shotgun Lock

GK11191B1SSSCA Blac-Rac Tactical Lock and Small Shotgun Lock - (Not Shown)

GF1382CHT191500 T-Rail Free Standing Mount

Available with Single or Double as well as with multiple lock configurations.