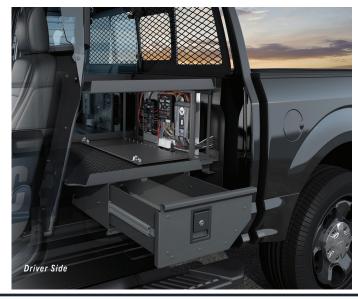

### **Trans-Max Transport & Interior Cargo** Storage for Trucks

Setina Trans Max with a Polycarbonate Divider Wall for Single Prisoner Transport. Includes A Heavy-Duty Pull-Out Cargo Drawer with Upper Storage Deck System, and Integrated Radio and Electronics

### REAR CARGO STORAGE SYSTEM — (Rear Cargo Recessed Partition Required—Sold Separately)

TK1459CHT191500 Cargo Deck with Drawer Max - (Not Shown)

Comes with poly wall, radio box, deck, rubber mat, drawer and base assembly, aluminum door panel set,

TPO seat with Center Pull Seat Belt, and upper deck.

TK1339CHT191500 Cargo Deck with Drawer TransMax - Shown Below

Comes complete with Cargo Deck Drawer Max in addition to horizontal steel window barriers