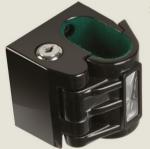

#### T-RAIL TECHNOLOGY

T-Rail Weapon Systems provide maximum adjustability and flexibility to accommodate multiple weapons and lock heads. Available in Double or Single Mount models, with Universal, Small, Large, "VaultLock", or Blac-Rac lock options. Fits XL, Recessed Panel and Flat Panel Partitions.

### **Partition & Freestanding Mounting System**

**AVAILABLE LOCKS** 

**SMALL LOCK** 

LARGE LOCK