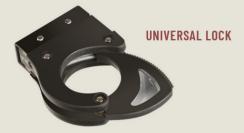

#### T-RAIL TECHNOLOGY

T-Rail Weapon Systems provide maximum adjustability and flexibility to accommodate multiple weapons and lock heads. Available in Double or Single Mount models, with Universal, Small, Large, "VaultLock", or Blac-Rac lock options. Fits XL, Recessed Panel and Flat Panel Partitions.

### **Partition & Freestanding Mounting System**

**AVAILABLE LOCKS** 

**SMALL LOCK** 

LARGE LOCK