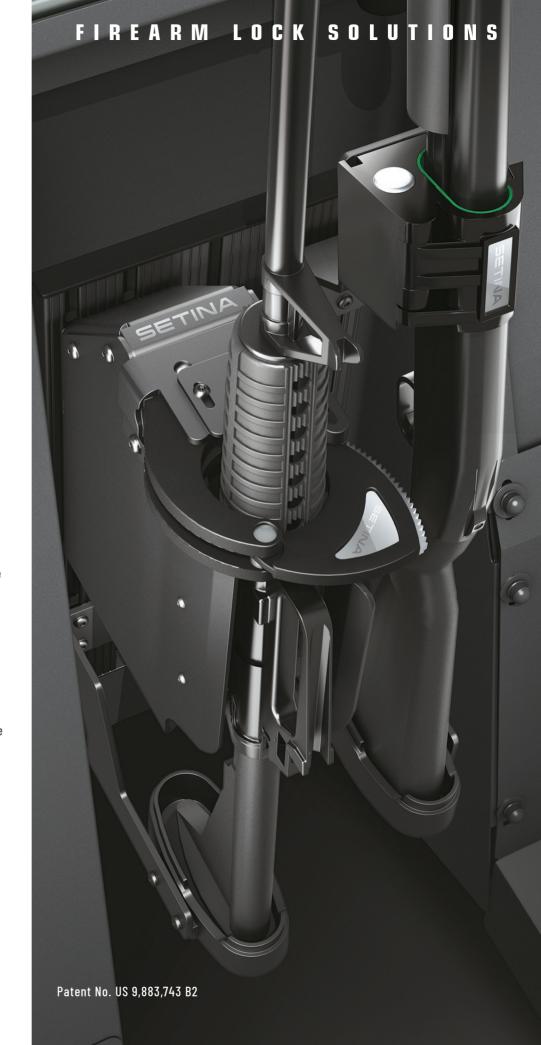

#### T-RAIL TECHNOLOGY

T-Rail Weapon Systems provide maximum adjustability and flexibility to accommodate multiple weapons and lock heads. Available in Double or Single Mount models, with Universal, Small, Large, "VaultLock", or Blac-Rac lock options. Fits XL, Recessed Panel and Flat Panel Partitions.

### **Partition & Freestanding Mounting System**

**AVAILABLE LOCKS** 

**SMALL LOCK** 

LARGE LOCK