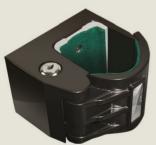

#### VaultLock Features

- Enclosed, one-piece, shroud and lock design.
- Provides added protection to critical firearms components.
- Prevents firearm's disassembly by making take down pins, magazine and trigger inaccessible.
- Secured with Tamper Proof Security Fasteners.
- Rounded "Anti-Scuff" strips for easy Firearm Removal and Insertion.
- · Adapter plate for Weapon flexibility.
- Fits most configurations of AR-15's, and M4's with collapsible stocks & rails.
- · Compatible with firearm accessories.
- Provides Quick, Easy Firearms access.
- Compatible with any Setina Dual or Single T-Rail Firearm Mounting System.
- Heavy Duty, Light-Weight Aircraft Grade Aluminum.

#### T-RAIL TECHNOLOGY

T-Rail Weapon Systems provide maximum adjustability and flexibility to accommodate multiple weapons and lock heads. Available in Double or Single Mount models, with Universal, Small, Large, "VaultLock", or Blac-Rac lock options. Fits XL, Recessed Panel and Flat Panel Partitions.