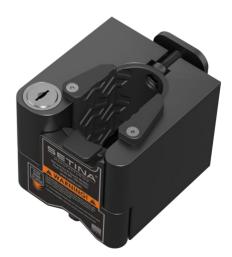

### 4130-E Shotgun Lock

- Machined from aluminum billet for superior strength.
- Retains weapon even if unit is unlocked.
- Secures firearm tightly to reduce vehicle vibrations.
- Side saddle and optics friendly.