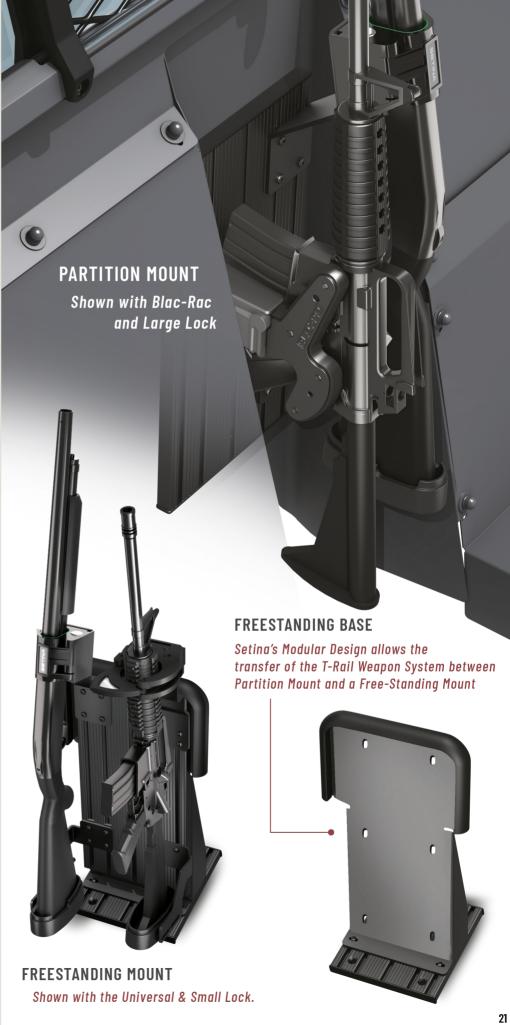

#### T-RAIL TECHNOLOGY

T-Rail Weapon Systems provide maximum adjustability and flexibility to accommodate multiple weapons and lock heads. Available in Double or Single Mount models, with Universal, Small, Large, "VaultLock", or Blac-Rac lock options. Fits XL, Recessed Panel and Flat Panel Partitions.

### **Partition & Freestanding Mounting System**

**AVAILABLE LOCKS** 

**SMALL LOCK** 

LARGE LOCK