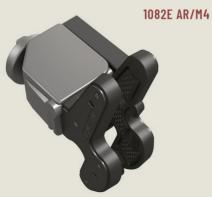

#### VaultLock Features

- Enclosed, one-piece, shroud and lock design.
- Provides added protection to critical firearms components.
- Prevents firearm's disassembly by making take down pins, magazine and trigger inaccessible.
- Secured with Tamper Proof Security Fasteners.
- Rounded "Anti-Scuff" strips for easy Firearm Removal and Insertion.
- · Adapter plate for Weapon flexibility.
- Fits most configurations of AR-15's, and M4's with collapsible stocks & rails.
- · Compatible with firearm accessories.
- Provides Quick, Easy Firearms access.
- Compatible with any Setina Dual or Single T-Rail Firearm Mounting System.
- Heavy Duty, Light-Weight Aircraft Grade Aluminum.

#### T-RAIL TECHNOLOGY

T-Rail Weapon Systems provide maximum adjustability and flexibility to accommodate multiple weapons and lock heads. Available in Double or Single Mount models, with Universal, Small, Large, "VaultLock", or Blac-Rac lock options. Fits XL, Recessed Panel and Flat Panel Partitions.