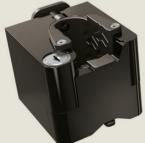

### BLAC-RAC® 1088-E is a versatile,

compact 40mm firearms retention system, available in electronic or manual models. It accommodates various 40mm weapon platforms. platforms, is optics-friendly, and offers swivel and offset positioning.