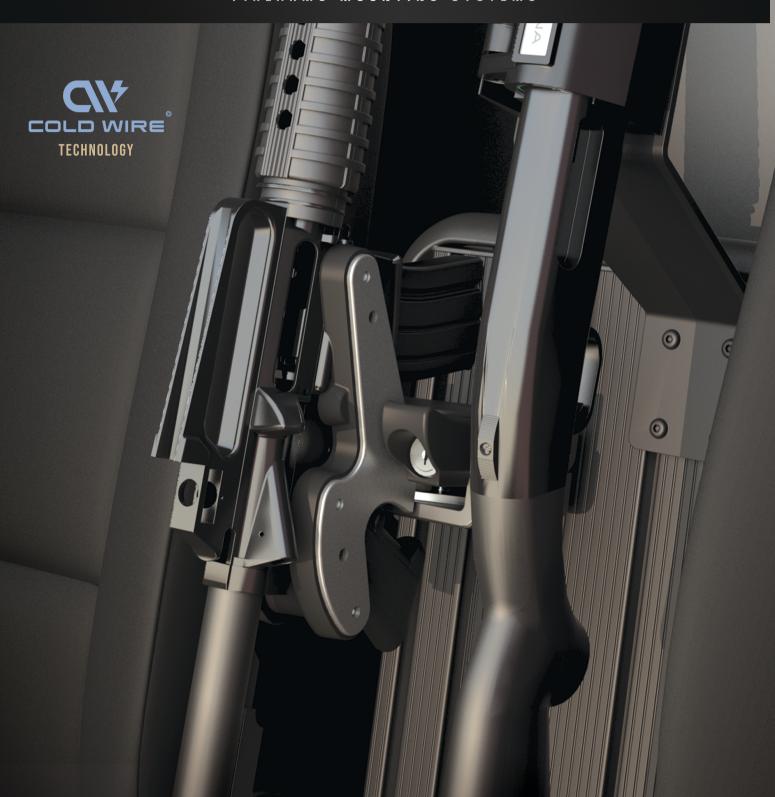

#### VaultLock Features

- Enclosed, one-piece, shroud and lock design.
- Provides added protection to critical firearms components.
- Prevents firearm's disassembly by making take down pins, magazine and trigger inaccessible.
- Secured with Tamper Proof Security Fasteners.
- Rounded "Anti-Scuff" strips for easy Firearm Removal and Insertion.
- · Adapter plate for Weapon flexibility.
- Fits most configurations of AR-15's, and M4's with collapsible stocks & rails.
- · Compatible with firearm accessories.
- Provides Quick, Easy Firearms access.
- Compatible with any Setina Dual or Single T-Rail Firearm Mounting System.
- Heavy Duty, Light-Weight Aircraft Grade Aluminum.

#### T-RAIL TECHNOLOGY

T-Rail Weapon Systems provide maximum adjustability and flexibility to accommodate multiple weapons and lock heads. Available in Double or Single Mount models, with Universal, Small, Large, "VaultLock", or Blac-Rac lock options. Fits XL, Recessed Panel and Flat Panel Partitions.