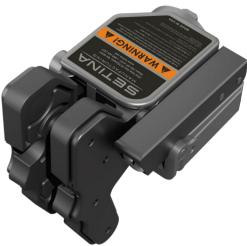

### BLAC-RAC® 1088-E is a versatile,

compact 40mm firearms retention system, available in electronic or manual models. It accommodates various 40mm weapon platforms. platforms, is optics-friendly, and offers swivel and offset positioning.