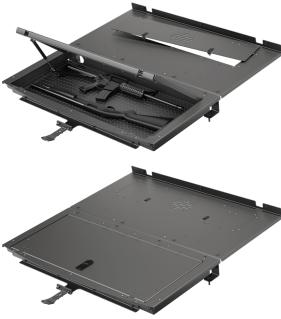

#### **Rear Cargo Management System** Designed to Maximize the Tahoe PPV's cargo capabilities.

The Cargo Deck is easily installed and provides a Flat Loading Floor along with two Lower Storage Bays for Cargo, Electronics and Firearms.

## Rear Cargo Management System From Setina

## OFFERING OPTIONS FOR YOUR GEAR

## Constructed of Heavy Duty Aircraft Grade Aluminum

Setina's New Rear Cargo Deck System is Designed to Maximize the Tahoe PPV's cargo capabilities.

The Cargo Deck is easily installed and provides a Flat Loading Floor along with two Lower Storage Bays for Cargo, Electronics and Firearms.

# Maximizes Your Tahoe PPV's Cargo Capacity!

The Forward Bay includes a Vented Lid for Electronics. The Rear Bay includes a Gas-Strut Assisted Lid and Lock for Firearms and Cargo storage.

TAHOE PPV CARGO DECK TK1445TAH2