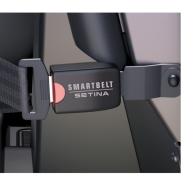

#### Setina's "SmartBelt" System

When the belt is Buckled, The seat belt retractor is Electronically Locked in "Retract-Only" Mode. When the belt is Un-Buckled,The warning Light Activates.