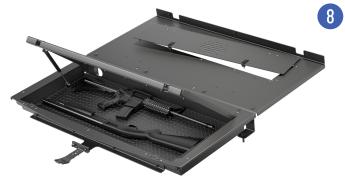

#### Maximizing Every Inch of your Vehicle's Cargo Storage

Setina's Easy-Lift Cargo Deck System utilizes the available rear under-deck space, providing maximumcargo storage potential.

#### **Rear Cargo Management System** Designed to Maximize the Tahoe PPV's cargo capabilities.

The Cargo Deck is easily installed and provides a Flat Loading Floor along with two Lower Storage Bays for Cargo, Electronics and Firearms.

## Constructed of Heavy Duty Aircraft Grade Aluminum

Setina's New Rear Cargo Deck System is Designed to Maximize the Tahoe PPV's cargo capabilities.

The Cargo Deck is easily installed and provides a Flat Loading Floor along with two Lower Storage Bays for Cargo, Electronics and Firearms.

# Maximizes Your Tahoe PPV's Cargo Capacity!

The Forward Bay includes a Vented Lid for Electronics. The Rear Bay includes a Gas-Strut Assisted Lid and Lock for Firearms and Cargo storage.

TAHOE PPV CARGO DECK TK1445TAH2