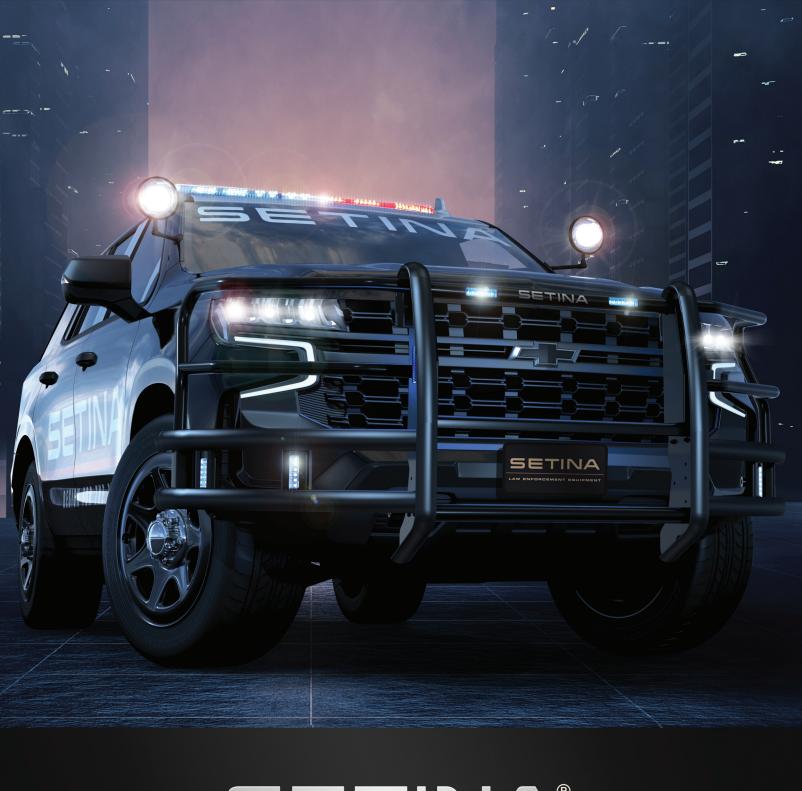

## CHEVROLET TAHOE FEATURED EQUIPMENT

PUSHING TE<u>CHNOLOGY FORWARD</u>

## THE TOTAL LAW ENFORCEMENT

#### **The Setina Push Bumper**

From our styled Original, Heavy Duty with our latest technology in "LED"s, our Superior Push Bumper Designs ensure Durability and Performance in the most extreme conditions.

PB10 shown here with the Police Bike Rack with it's unique is the latest in extendable design option for Push Bumper bike transport.

5