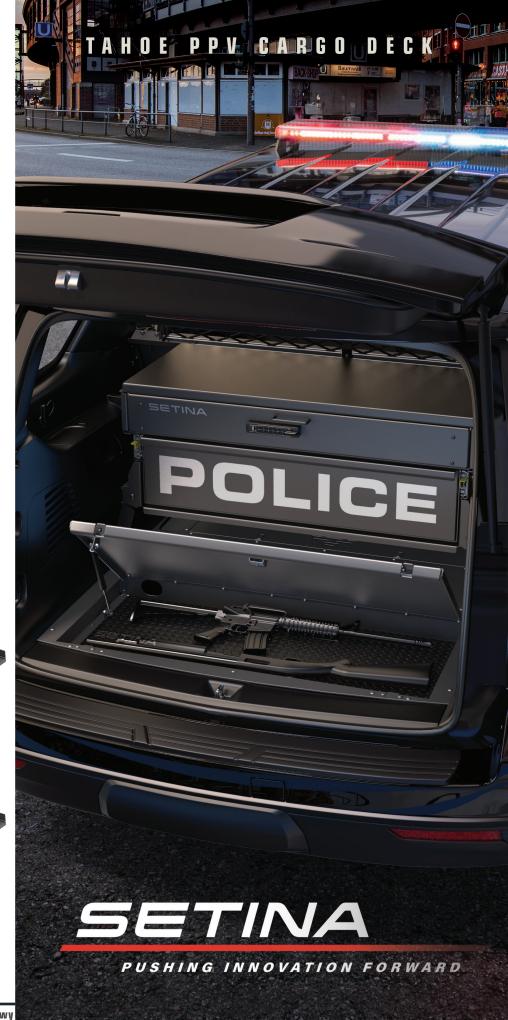

#### **Rear Cargo Management System** Designed to Maximize the Tahoe PPV's cargo capabilities.

The Cargo Deck is easily installed and provides a Flat Loading Floor along with two Lower Storage Bays for Cargo, Electronics and Firearms.

## Constructed of Heavy Duty Aircraft Grade Aluminum

Setina's New Rear Cargo Deck System is Designed to Maximize the Tahoe PPV's cargo capabilities.

The Cargo Deck is easily installed and provides a Flat Loading Floor along with two Lower Storage Bays for Cargo, Electronics and Firearms.

# Maximizes Your Tahoe PPV's Cargo Capacity!

The Forward Bay includes a Vented Lid for Electronics. The Rear Bay includes a Gas-Strut Assisted Lid and Lock for Firearms and Cargo storage.

TAHOE PPV CARGO DECK TK1445TAH2