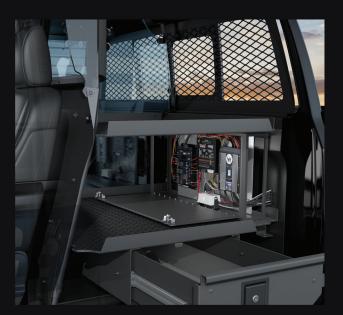

### Some exciting new features include:

- Polycarbonate Divider Wall for Single Prisoner Transport.
- A Heavy-Duty Pull-Out Cargo Drawer System.
- Integrated Radio and Electronics Storage Bay.
- Aluminum Driver's Side Door Panel.
- Single Prisoner Transport Seat (Included with Dodge & GM) (Requires Front Recessed Partition Sold Separately)

#### (TK1487TAH21) Cargo Deck W/Drawer Max includes:

Drawer Cargo Deck, Divider Wall Driver Side Door Panel \*Requires RP/XL Front Partition, and #12VS Rear Partition for Installation

#### (TK1488TAH21) Cargo Deck W/Drawer Super Max includes:

Drawer Cargo Deck Divider Wall Upper Deck Window Barrier Set Door Panel Set Single Prisoner Replacement seat with Center Pull Seat Belts \*Requires RP/XL Front Partition, and #12VS Rear Partition for Installation