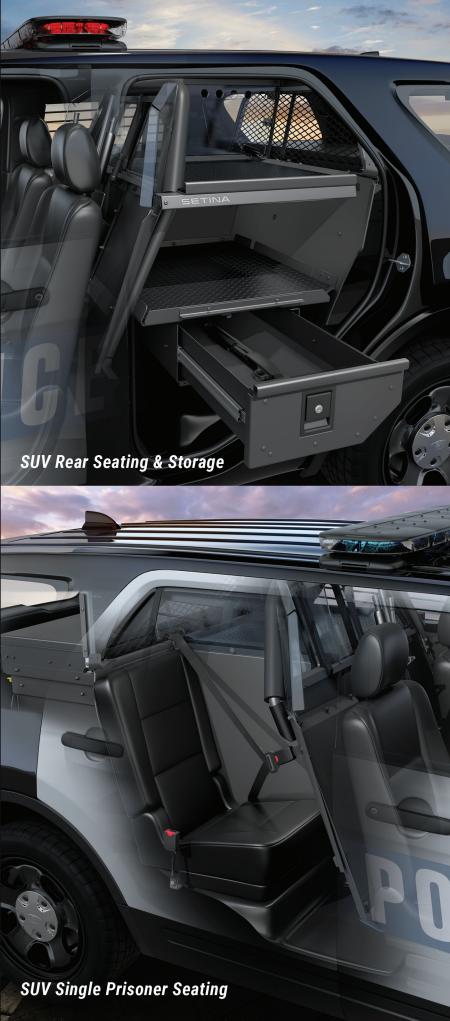

### The "Super Max" For SUVs & Trucks

Designed for active duty, THE ULTIMATE SOLUTION stands out by providing optimal functionality for SUVs and trucks, offering both Single Prisoner Transport and Interior Cargo Storage. Setina's innovative design guarantees efficient Single Prisoner Transport along with maximizing interior storage space.

### Some exciting new features include:

- Polycarbonate Divider Wall for Single Prisoner Transport.
- A Heavy-Duty Pull-Out Cargo Drawer System.
- Integrated Radio and Electronics Storage Bay.
- Aluminum Driver's Side Door Panel.
- Single Prisoner Transport Seat (Included with Dodge & GM) (Requires Front Recessed Partition Sold Separately)