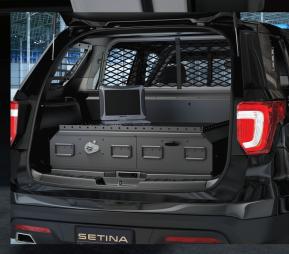

### The "Super Max" For SUVs & Trucks

Designed for active duty, THE ULTIMATE SOLUTION stands out by providing optimal functionality for SUVs and trucks, offering both Single Prisoner Transport and Interior Cargo Storage. Setina's innovative design guarantees efficient Single Prisoner Transport along with maximizing interior storage space.

### Some exciting new features include:

- Polycarbonate Divider Wall for Single Prisoner Transport.
- A Heavy-Duty Pull-Out Cargo Drawer System.
- Integrated Radio and Electronics Storage Bay.
- Aluminum Driver's Side Door Panel.
- Single Prisoner Transport Seat (Included with Dodge & GM) (Requires Front Recessed Partition Sold Separately)

#### FORD INTERCEPTOR UTILITY - Max Equipment

Cargo Deck with Drawer Super Max & Smart Belt System Part Number: TK1515ITU20 \*Requires Recessed Panel Partition, and #12VS Cargo Partition - Sold Separately

#### (TK1553ITU20) Cargo Deck W/Drawer Super Max includes:

Drawer Cargo Deck, Divider Wall Driver Side Door Panel \*Requires RP/XL Front Partition, and #12VS Rear Partition for Installation

#### (TK1552ITU20) Cargo Deck W/Drawer Max includes:

Drawer Cargo Deck Divider Wall Upper Deck Window Barrier Set Door Panel Set Single Prisoner Replacement seat with Center Pull Seat Belts \*Requires RP/XL Front Partition, and #12VS Rear Partition for Installation